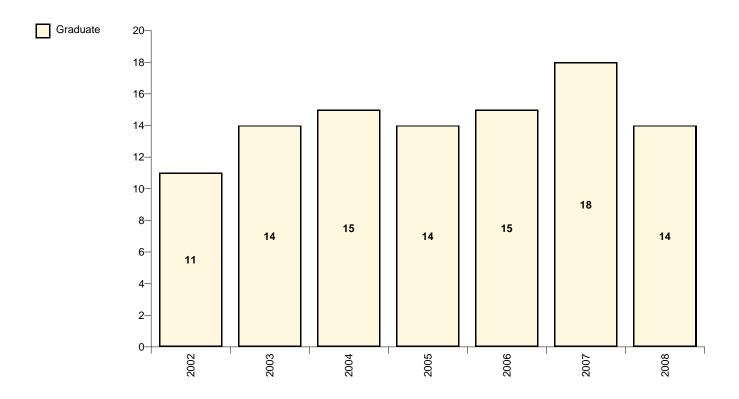

#### **Neuroscience - Biology**

#### 111150

|                      | 2002 | 2003 | 2004 | 2005 | 2006 | 2007 | 2008 |
|----------------------|------|------|------|------|------|------|------|
| Graduate - Doctorate | 11   | 14   | 15   | 14   | 15   | 18   | 14   |
| Total                | 11   | 14   | 15   | 14   | 15   | 18   | 14   |