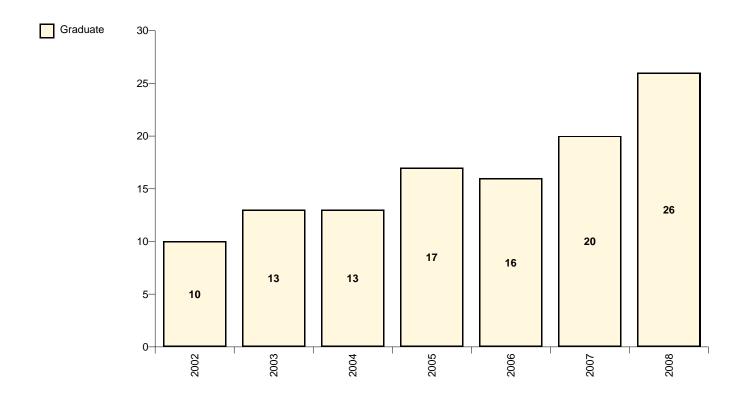

#### **Neuroscience - Psychology**

#### 118440

|                      | 2002 | 2003 | 2004 | 2005 | 2006 | 2007 | 2008 |
|----------------------|------|------|------|------|------|------|------|
| Graduate - Doctorate | 10   | 13   | 13   | 17   | 16   | 20   | 26   |
| Total                | 10   | 13   | 13   | 17   | 16   | 20   | 26   |