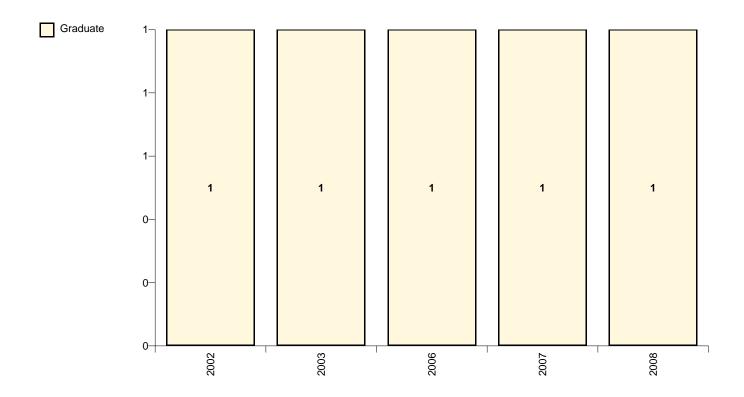

#### **Neuroscience - Movement Science**

#### 254470

|                      | 2002 | 2003 | 2006 | 2007 | 2008 |
|----------------------|------|------|------|------|------|
| Graduate - Doctorate | 1    | 1    | 1    | 1    | 1    |
| Total                | 1    | 1    | 1    | 1    | 1    |