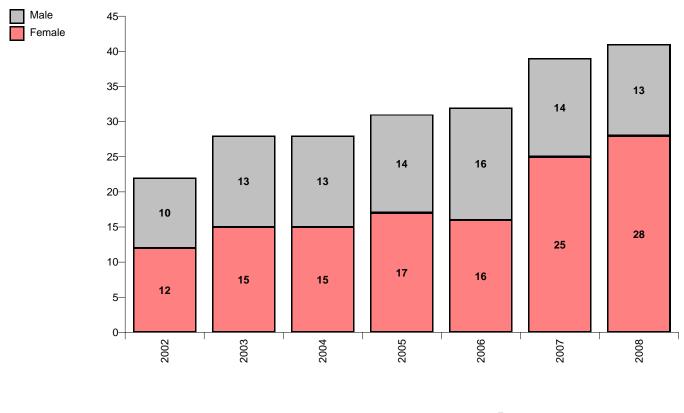

#### Neuroscience

#### **Enrollment by Fall Semester**

|        |                           | 2002 | 2003 | 2004 | 2005 | 2006 | 2007 | 2008 |
|--------|---------------------------|------|------|------|------|------|------|------|
| Female | Asian or Pacific Islander |      |      |      |      |      |      | 1    |
|        | Black                     | 1    | 1    | 2    | 2    | 1    | 2    | 1    |
|        | Hispanic                  | 1    | 1    | 1    | 1    | 1    | 1    | 2    |
|        | Non-Resident Alien        | 1    | 1    | 1    |      |      | 3    | 2    |
|        | White                     | 9    | 12   | 11   | 14   | 14   | 19   | 22   |
| Female | Total                     | 12   | 15   | 15   | 17   | 16   | 25   | 28   |
| Male   | Asian or Pacific Islander | 1    |      |      |      |      |      |      |
|        | Black                     | 3    | 2    | 1    |      |      |      |      |
|        | Hispanic                  | 1    | 1    | 1    | 1    | 1    | 2    | 2    |
|        | Non-Resident Alien        |      | 1    | 1    | 1    | 1    | 1    |      |
|        | White                     | 5    | 9    | 10   | 12   | 14   | 11   | 11   |
| Male   | Total                     | 10   | 13   | 13   | 14   | 16   | 14   | 13   |
|        | Department Total          | 22   | 28   | 28   | 31   | 32   | 39   | 41   |