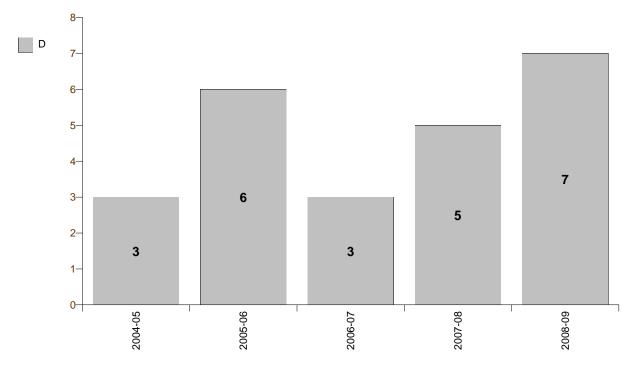

#### NEUROSCIENCE DEGREES AWARDED BY SEMESTER

|         |            | Doctorate | Total |
|---------|------------|-----------|-------|
| 2004-05 | Summer '04 | 2         | 2     |
|         | Spring '05 | 1         | 1     |
| 2004-05 | Total      | 3         | 3     |
| 2005-06 | Summer '05 | 3         | 3     |
|         | Fall '05   | 1         | 1     |
|         | Spring '06 | 2         | 2     |
| 2005-06 | Total      | 6         | 6     |
| 2006-07 | Summer '06 | 2         | 2     |
|         | Spring '07 | 1         | 1     |
| 2006-07 | Total      | 3         | 3     |
| 2007-08 | Fall '07   | 2         | 2     |
|         | Spring '08 | 3         | 3     |
| 2007-08 | Total      | 5         | 5     |
| 2008-09 | Summer '08 | 2         | 2     |
|         | Fall '08   | 3         | 3     |
|         | Spring '09 | 2         | 2     |
| 2008-09 | Total      | 7         | 7     |